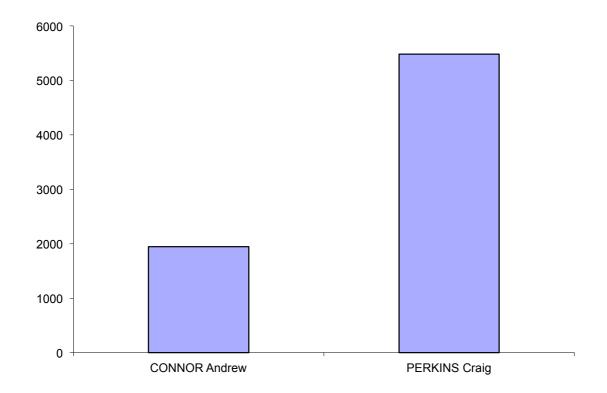

#### Mayor

PERKINS, Craig

# The candidates

| Meander Valley Counci     | <u> </u>                        | enrolment 14 401   |
|---------------------------|---------------------------------|--------------------|
| Councillor                | 13 candidates (9 to be elected) |                    |
| CONNOR, Andrew *^         | ,                               | Blackstone Heights |
| FELLOWS, Richie           |                                 | Westbury           |
| KELLY, Michael *          |                                 | Western Creek      |
| KING, Tanya *             |                                 | Westbury           |
| McDERMOTT, Tenielle       |                                 | Deloraine          |
| MACKENZIE, lan (Macca) *^ |                                 | Bracknell          |
| PERKINS, Craig *^         |                                 | Prospect Vale      |
| RICHARDSON, Bob *^        |                                 | Westbury           |
| SYNFIELD, Rodney *^       |                                 | Western Creek      |
| TEMPLE, John              |                                 | Hadspen            |
| VALLANCE, Dawn            |                                 | Deloraine          |
| WHITE, Deborah *^         |                                 | Exton              |
| YOUD, Rodney *            |                                 | Deloraine          |
| Mayor                     | 2 candidates                    |                    |
| CONNOR, Andrew            |                                 | Blackstone Heights |
| PERKINS, Craig *^         |                                 | Prospect Vale      |
| Deputy Mayor              | 3 candidates                    |                    |
| KELLY, Michael *          |                                 | Western Creek      |
| SYNFIELD, Rodney          |                                 | Western Creek      |
| WHITE, Deborah ^          |                                 | Exton              |