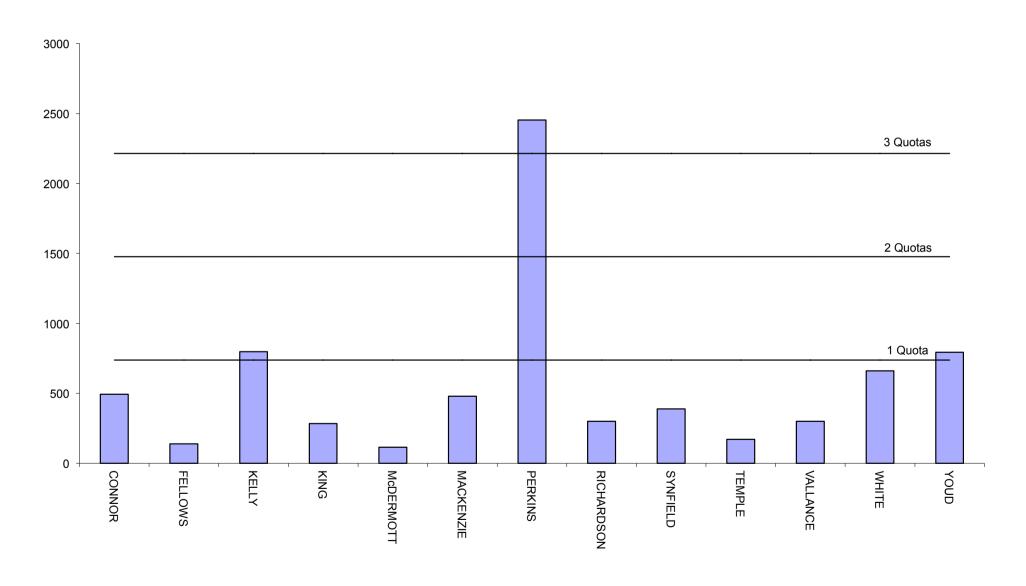

#### 9 Councillors

PERKINS, Craig

KELLY, Michael

YOUD, Rodney

WHITE, Deborah

CONNOR, Andrew

MACKENZIE, Ian (Macca)

SYNFIELD, Rodney

RICHARDSON, Bob

KING, Tanya

# The candidates

| Meander Valley Counci     | <u> </u>                        | enrolment 14 401   |
|---------------------------|---------------------------------|--------------------|
| Councillor                | 13 candidates (9 to be elected) |                    |
| CONNOR, Andrew *^         | ,                               | Blackstone Heights |
| FELLOWS, Richie           |                                 | Westbury           |
| KELLY, Michael *          |                                 | Western Creek      |
| KING, Tanya *             |                                 | Westbury           |
| McDERMOTT, Tenielle       |                                 | Deloraine          |
| MACKENZIE, lan (Macca) *^ |                                 | Bracknell          |
| PERKINS, Craig *^         |                                 | Prospect Vale      |
| RICHARDSON, Bob *^        |                                 | Westbury           |
| SYNFIELD, Rodney *^       |                                 | Western Creek      |
| TEMPLE, John              |                                 | Hadspen            |
| VALLANCE, Dawn            |                                 | Deloraine          |
| WHITE, Deborah *^         |                                 | Exton              |
| YOUD, Rodney *            |                                 | Deloraine          |
| Mayor                     | 2 candidates                    |                    |
| CONNOR, Andrew            |                                 | Blackstone Heights |
| PERKINS, Craig *^         |                                 | Prospect Vale      |
| Deputy Mayor              | 3 candidates                    |                    |
| KELLY, Michael *          |                                 | Western Creek      |
| SYNFIELD, Rodney          |                                 | Western Creek      |
| WHITE, Deborah ^          |                                 | Exton              |

<sup>\*</sup> denotes elected candidate

<sup>^</sup> denotes seeking re-election