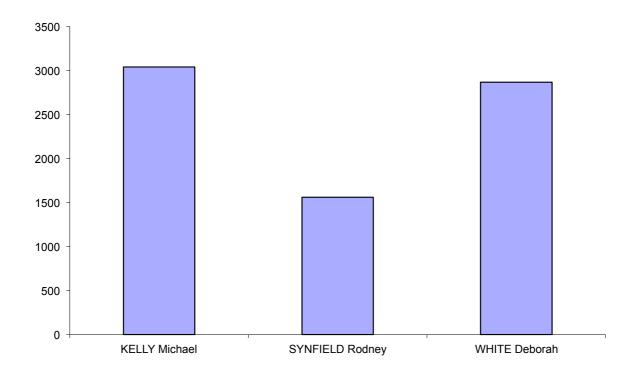

#### **Deputy Mayor**

KELLY, Michael

# The candidates

| Meander Valley Counci     | <u> </u>                        | enrolment 14 401   |
|---------------------------|---------------------------------|--------------------|
| Councillor                | 13 candidates (9 to be elected) |                    |
| CONNOR, Andrew *^         | ,                               | Blackstone Heights |
| FELLOWS, Richie           |                                 | Westbury           |
| KELLY, Michael *          |                                 | Western Creek      |
| KING, Tanya *             |                                 | Westbury           |
| McDERMOTT, Tenielle       |                                 | Deloraine          |
| MACKENZIE, lan (Macca) *^ |                                 | Bracknell          |
| PERKINS, Craig *^         |                                 | Prospect Vale      |
| RICHARDSON, Bob *^        |                                 | Westbury           |
| SYNFIELD, Rodney *^       |                                 | Western Creek      |
| TEMPLE, John              |                                 | Hadspen            |
| VALLANCE, Dawn            |                                 | Deloraine          |
| WHITE, Deborah *^         |                                 | Exton              |
| YOUD, Rodney *            |                                 | Deloraine          |
| Mayor                     | 2 candidates                    |                    |
| CONNOR, Andrew            |                                 | Blackstone Heights |
| PERKINS, Craig *^         |                                 | Prospect Vale      |
| Deputy Mayor              | 3 candidates                    |                    |
| KELLY, Michael *          |                                 | Western Creek      |
| SYNFIELD, Rodney          |                                 | Western Creek      |
| WHITE, Deborah ^          |                                 | Exton              |